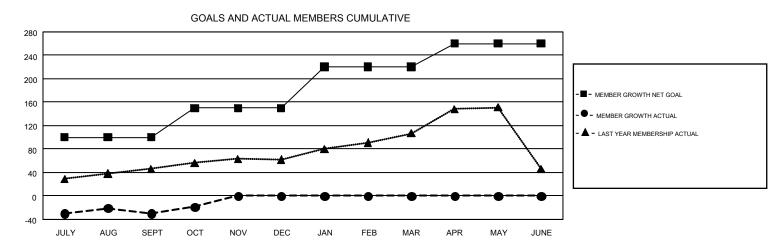

## GMT Constitutional Area 5 - C, Group E

REPORT DOES NOT INCLUDE CLUBS IN UNDISTRICTED AREAS.

| Clubs                 |               |           |               | Members               |                           |                         |                                                    |  |
|-----------------------|---------------|-----------|---------------|-----------------------|---------------------------|-------------------------|----------------------------------------------------|--|
| RESULTS FOR 2019-2020 |               |           |               | RESULTS FOR 2019-2020 |                           |                         |                                                    |  |
| QUARTER               | NEW CLUB GOAL | NEW CLUBS | DROPPED CLUBS | QUARTER               | MEMBER GROWTH NET<br>GOAL | MEMBER GROWTH<br>ACTUAL | DROPPED<br>MEMBERS ACTUAL<br>(including transfers) |  |
| JULY/AUG/SEPT         | 1             | 0         | 0             | JULY/AUG/SEPT         | 100                       | 172                     | 180                                                |  |
| OCT/NOV/DEC           | 1             | 0         | 0             | OCT/NOV/DEC           | 50                        | 27                      | 14                                                 |  |
| JAN/FEB/MAR           | 1             | 0         | 0             | JAN/FEB/MAR           | 70                        | 0                       | 0                                                  |  |
| APR/MAY/JUNE          | 1             | 0         | 0             | APR/MAY/JUNE          | 40                        | 0                       | 0                                                  |  |