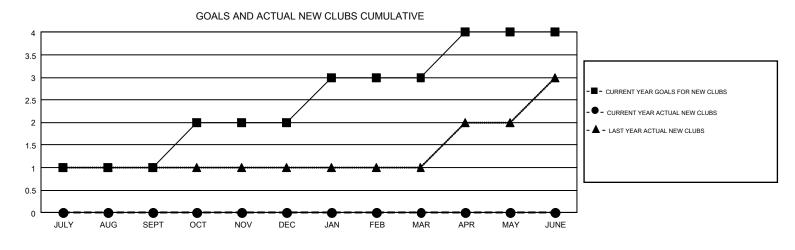

## GMT Constitutional Area 5 - C, Group E

REPORT DOES NOT INCLUDE CLUBS IN UNDISTRICTED AREAS.

| Clubs                 |               |           |               | Members               |                           |                         |                                                    |  |
|-----------------------|---------------|-----------|---------------|-----------------------|---------------------------|-------------------------|----------------------------------------------------|--|
| RESULTS FOR 2019-2020 |               |           |               | RESULTS FOR 2019-2020 |                           |                         |                                                    |  |
| QUARTER               | NEW CLUB GOAL | NEW CLUBS | DROPPED CLUBS | QUARTER               | MEMBER GROWTH NET<br>GOAL | MEMBER GROWTH<br>ACTUAL | DROPPED<br>MEMBERS ACTUAL<br>(including transfers) |  |
| JULY/AUG/SEPT         | 1             | 0         | 0             | JULY/AUG/SEPT         | 100                       | 172                     | 180                                                |  |
| OCT/NOV/DEC           | 1             | 0         | 0             | OCT/NOV/DEC           | 50                        | 27                      | 14                                                 |  |
| JAN/FEB/MAR           | 1             | 0         | 0             | JAN/FEB/MAR           | 70                        | 0                       | 0                                                  |  |
| APR/MAY/JUNE          | 1             | 0         | 0             | APR/MAY/JUNE          | 40                        | 0                       | 0                                                  |  |